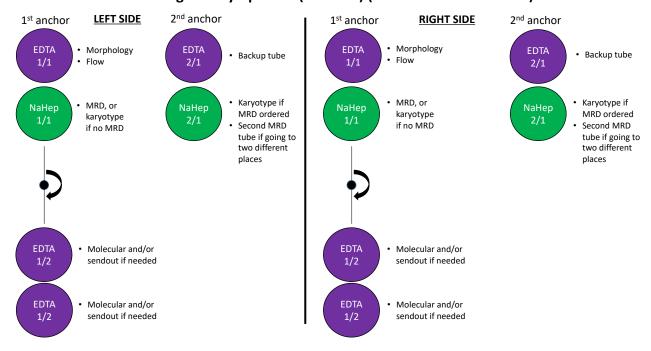

|                        |                 |

By using and sending this Requisition Form to CHOP Outreach Lab for laboratory testing, you, the sender, acknowledge and agree that you have read and agree to the CHOP Terms and Conditions posted at www.chop.edu/labs and agree to pay CHOP the rates in CHOP's fee schedule in effect on the date the specimen is received.



Hematopathology Laboratory Main Hospital, 5th Floor, Room 5NW27 3401 Civic Center Blvd, Philadelphia, PA 19104-4318

(215) 590-5463 (Hemepath Sign-out Room) Fax: 215-590-2957

Phone: (215) 590-4084 (Heme-Onc Bench)

## **CHOP Bone Marrow Draw Sequence SOP**

## Initial Diagnosis Leukemia (Unilateral) (All tubes contain 1-2mL)



## Initial Diagnosis Lymphoma (Bilateral) (All tubes contain 1-2mL)