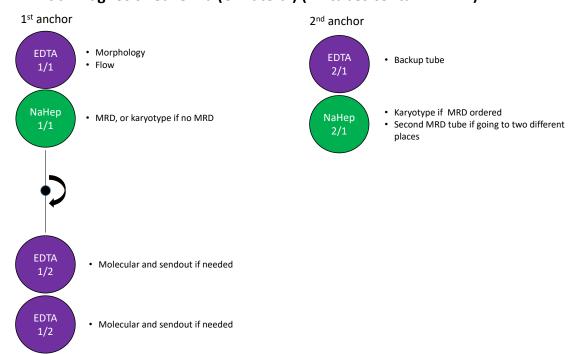

|                                                      |                        |                 |

By using and sending this Requisition Form to CHOP Outreach Lab for laboratory testing, you, the sender, acknowledge and agree that you have read and agree to the CHOP Terms and Conditions posted at www.chop.edu/labs and agree to pay CHOP the rates in CHOP's fee schedule in effect on the date the specimen is received.



Hematopathology Laboratory Main Hospital, 5th Floor, Room 5NW27 3401 Civic Center Blvd, Philadelphia, PA 19104-4318

(215) 590-5463 (Hemepath Sign-out Room) Fax: 215-590-2957

Phone: (215) 590-4084 (Heme-Onc Bench)

## **CHOP Bone Marrow Draw Sequence SOP**

## Initial Diagnosis Leukemia (Unilateral) (All tubes contain 1-2mL)



## Initial Diagnosis Lymphoma (Bilateral) (All tubes contain 1-2mL)