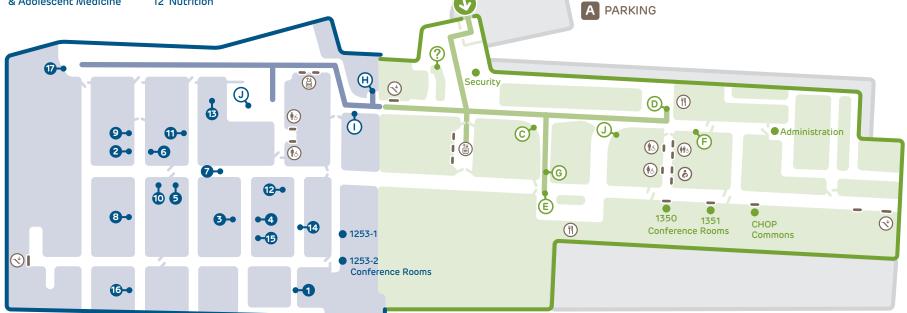

### 1<sup>ST</sup> FLOOR

#### **SPECIALTY CARE CENTER**

- **GIFT SHOP**
- **RETAIL PHARMACY**
- **REGISTRATION** 
  - 1 Audiology
  - 2 Care Clinic
  - 3 Dermatology
  - 4 Developmental Pediatrics
  - Diagnostic Medicine
  - 6 Endocrinology / Diabetes & Adolescent Medicine
- 7 Gastroenterology
- 8 General Surgery / Plastic Surgery / Urology
- 9 Healthy Weight
- 10 Nephrology
- 11 Neurofibromatosis
- 12 Nutrition

- 13 Opthalmology
- 14 Otolaryngology (ENT)
- 15 Psychology
- 16 Speech Therapy
- 17 Sports Medicine & Performance Center

- **INFORMATION**
- **ADMISSIONS & WELCOME CENTER**
- **CAFE**
- **FOOD COURT**
- **PRAYER & REFLECTION**
- **ATM**

Information

Elevator

(√) Stairs

Individual Restrooms

Restrooms

Lactation Room

Adult Changing Room

(†) Food

Vending

Cell Phone Charger

(L) Phone / Quiet Room

Public Paths

Emergency Path

Please check in at the ? information desk to register and get a visitor's badge before heading to your destination. Thank You.

King of Prussia Campus