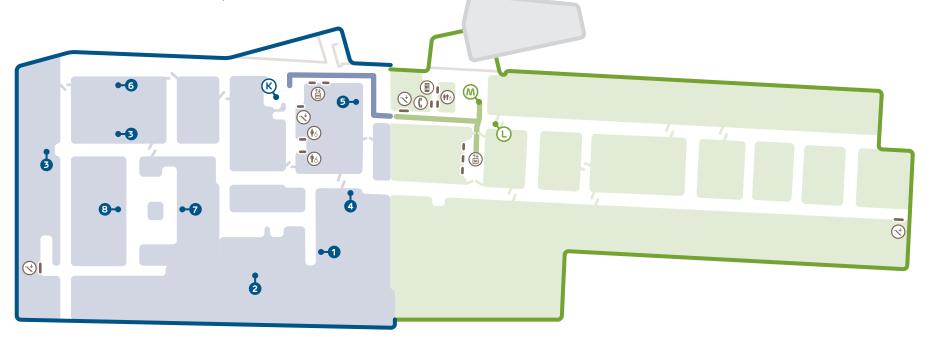

## 3<sup>RD</sup> FLOOR

#### **SPECIALTY CARE CENTER**

- **DEVELOPMENTAL PHYSICAL** & OCCUPATIONAL THERAPY
- REGISTRATION SCC and UC
  - 1 Allergy
  - 2 Cardiology
  - 3 Infectious Disease Neonatal Follow-Up Program Neurology
  - 4 Concussion
  - 5 Urgent Care

### **URGENT CARE (UC)**

Located on the 3rd floor of the Specialty Care Center. Register at the same check-in desk as O Specialty Care

#### MIDDLEMAN FAMILY PAVILION

- **3RD FLOOR INPATIENT UNIT**
- **SURGERY CHECK-IN & WAITING**
- **PRE-OP WAITING**

Information

Elevator

(√) Stairs

Individual Restrooms

(%) Restrooms

Lactation Room

Adult Changing Room

(†) Food

Vending

(4) Cell Phone Charger

Phone / Quiet Room

Public Paths

Emergency Path

Please check in at the ? information desk to register and get a visitor's badge before heading to your destination. Thank You.

King of Prussia Campus