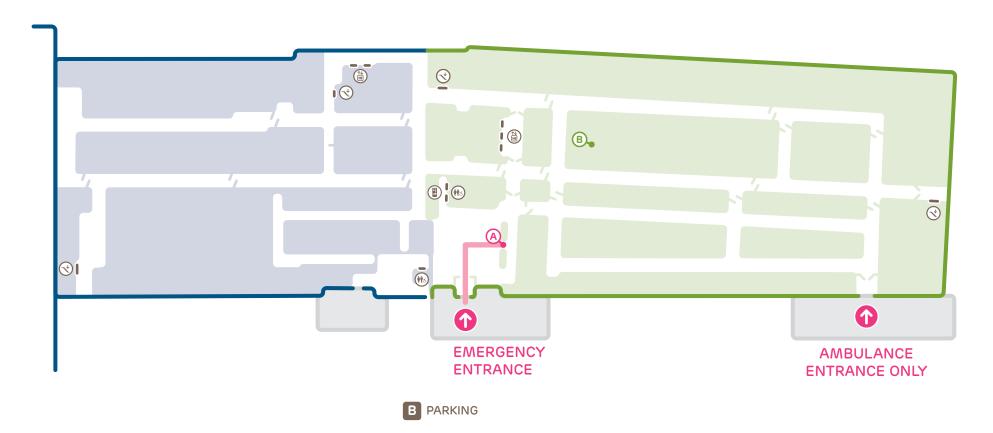

## **GROUND FLOOR**

### MIDDLEMAN FAMILY PAVILION

**EMERGENCY DEPARTMENT** 

**RADIOLOGY** 

Information

Elevator

Stairs

Individual Restrooms

(16) (16) Restrooms

Lactation Room

Adult Changing Room

Food

Vending

(4) Cell Phone Charger

Phone / Quiet Room

Public Paths

Emergency Path

Please check in at the ? information desk to register and get a visitor's badge before heading to your destination. Thank You.

King of Prussia Campus