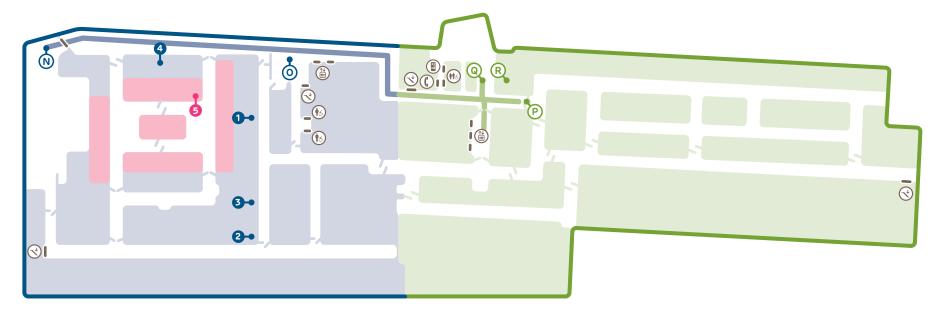

## KING OF PRUSSIA CAMPUS

# 3<sup>RD</sup> FLOOR

#### **SPECIALTY CARE CENTER**

- **DEVELOPMENTAL PHYSICAL** & OCCUPATIONAL THERAPY
- REGISTRATION SCC and UC
  - 1 Allergy
  - 2 Cardiology
  - 3 Infectious Disease Neonatal Follow-Up Program Neurology
  - 4 Concussion
  - 5 Urgent Care

### **URGENT CARE (UC)**

Located on the 3rd floor of the Specialty Care Center. Register at the same check-in desk as O Specialty Care

#### MIDDLEMAN FAMILY PAVILION

- **3RD FLOOR INPATIENT UNIT**
- **SURGERY CHECK-IN & WAITING**
- **PRE-OP WAITING**

Information

Elevator

(√) Stairs

Individual Restrooms

(%) Restrooms

Lactation Room

Adult Changing Room

(†) Food

Vending

(4) Cell Phone Charger

Phone / Quiet Room

Public Paths

Emergency Path

Please check in at the ? information desk to register and get a visitor's badge before heading to your destination. Thank You.