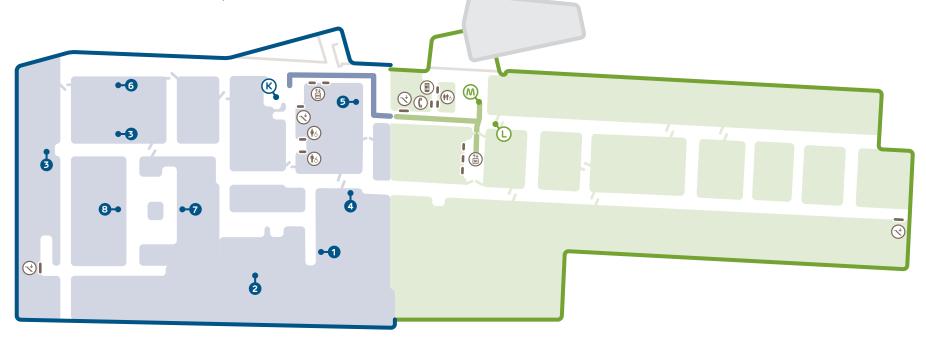

## **SPECIALTY CARE CENTER**

**REGISTRATION** 

1 Feeding & Swallowing Clinic

Neurology

**Pulmonary** 

Rehabilitation Medicine

- 2 Hematology / Oncology
- 3 Imaging Center
- 4 Lab
- 5 Phlebotomy
- 6 Pulmonary Function Testing
- Sedation
- 8 Sleep Center

2ND FLOOR INPATIENT UNIT

WAITING

Individual Restrooms

Lactation Room

Adult Changing Room

(¶) Food

(4) Cell Phone Charger

Phone / Quiet Room

Public Paths

Emergency Path

Please check in at the ? information desk to register and get a visitor's badge before heading to your destination. Thank You.