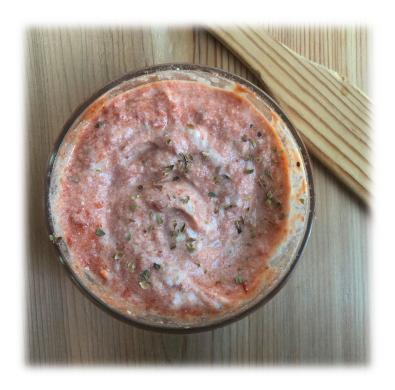

## PIZZA MASH

Recipe developed by Chef Paige Vondran

|              | Ingredients                                | Exchanges          |
|--------------|--------------------------------------------|--------------------|
| Protein      | 51.8 gm whole milk ricotta cheese          | 3 (-3 gm fat)      |
| Fat          | 17.8 gm olive oil                          | 6 (-6.25 gm)       |
| Carbohydrate | 36.8 gm Rao's Sensitive® marinara sauce    | 1.3 (-3.25 gm fat) |
| Other        | Salt, pepper, dried oregano, garlic powder |                    |

## **DIRECTIONS**

- Combine all ingredients in a small bowl.
- Season with salt, pepper, garlic powder, and dried oregano.
- Stir until smooth.
- Serve chilled or store in sealed container in the refrigerator.